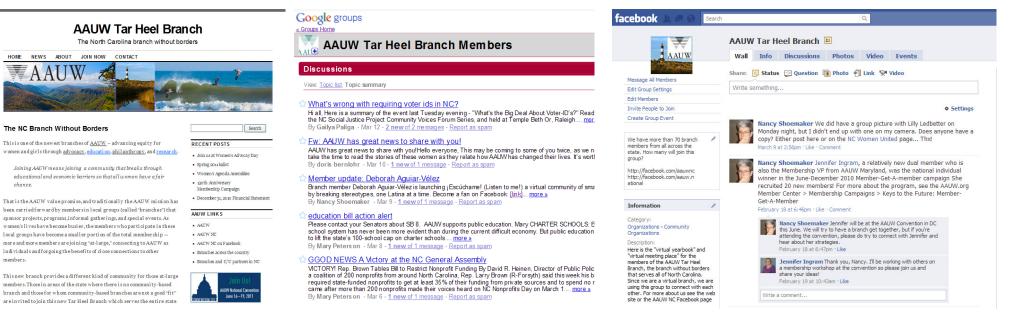

## Website: http://tarheel.aauwnc.org

- The "filing cabinet" for the branch
- Easy access for members to join/renew online
- News items including pictures of local events

## Email List-general

- Updates on all manner of AAUW issues
- Main communication method for branch announcements (we don't assume members are checking the website or Facebook)

## Facebook group

- Limited to branch members
- 1/3-1/2 of members join
- Can be used as a "yearbook" or the social time at meetings where members get to know each other

Email List-leadership

- Supplements branch list for the board and others who want to be "in the know"
- Supplements conference calls for branch board meetings